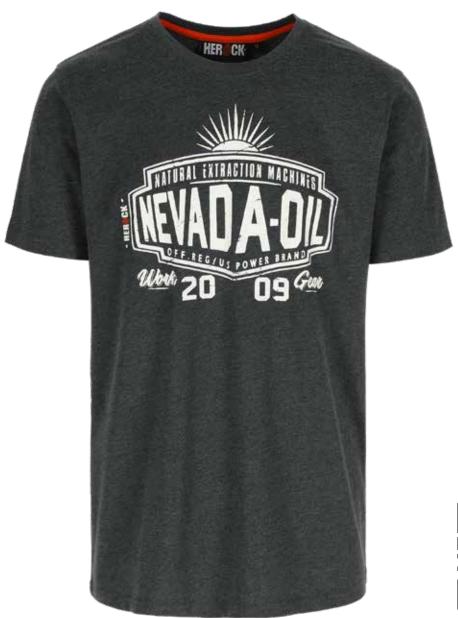

Professional drycleaning in perchloroethylene, hydrocarbons

NEVADA

23MTS2303

FEATURES T-shirt short sleeves with HEROCK® print - rib knitted collar

COMPOSITION 60% combed cotton - 40% polyester pre-shrunk 190g/m<sup>2</sup>

#### COLOURS

dark heather grey

Max 30°C. Normal process

 $\Sigma$ 

Do not

tumble dry

 $\overline{}$ 

P