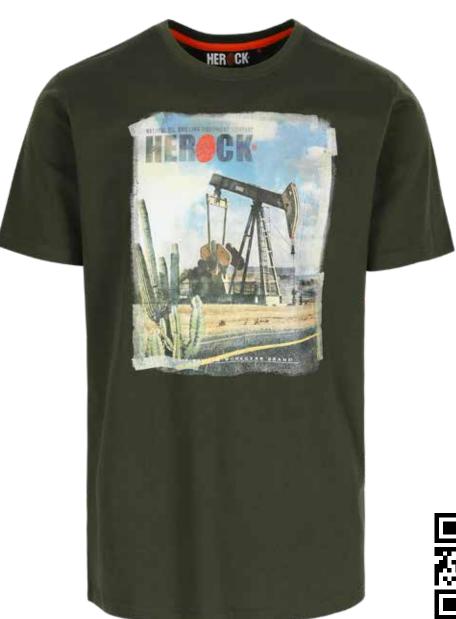

# HER CK HANGAR

FEATURES T-shirt short sleeves with Herock® print - rib knitted collar

COMPOSITION 93% combed cotton - 7% viscose pre-shrunk 190g/m<sup>2</sup>