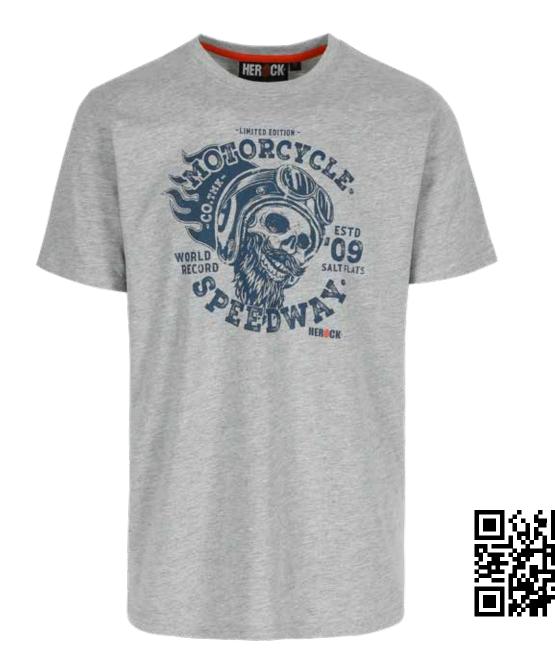

#### COLOURS

dark heather grey

Max 30°C. Normal process

 $\Sigma$ 

Do not

tumble dry

 $\overline{}$ 

P