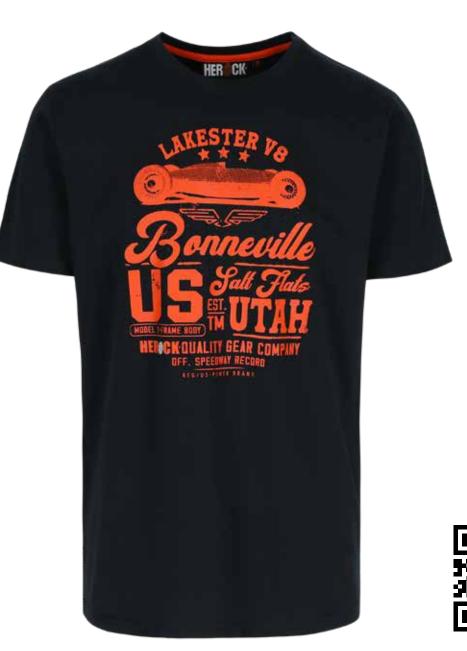

#### WASHING INSTRUCTIONS

Max 30°C. 30 Normal process

Do not

bleach  $\mathbf{\Sigma}$ 

Do not tumble dry  $\overline{}$ 

Maximum 110°C

Professional drycleaning in perchloroethylene, hydrocarbons

**SKY RACER** 

LIMITED EDITION

SHORT SLEEVE T-SHIRT

23MTS2305