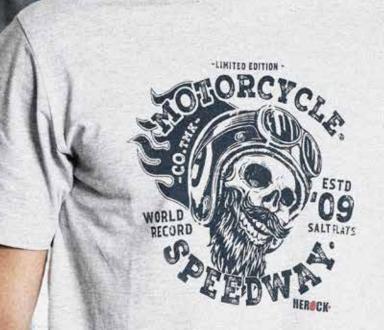

# HER CK

## LIMITED EDITION





# HEROCKWORKWEAR.COM

6











FEATURES T-shirt short sleeves with HEROCK® print - rib knitted collar

COMPOSITION 100% combed cotton pre-shrunk 190g/m<sup>2</sup>

#### SIZES

S - M - L - XL - XXL - XXXL

#### COLOURS



dark khaki

#### WASHING INSTRUCTIONS

Do not

bleach

Max 30°C. 30 Normal process



Do not tumble dry



 $\overline{\cdot}$ 

P

110°C

Professional drycleaning in perchloroethylene, hydrocarbons



NEVADA

23MTS2303





FEATURES T-shirt short sleeves with HEROCK® print - rib knitted collar

COMPOSITION 60% combed cotton - 40% polyester pre-shrunk 190g/m<sup>2</sup>

#### SIZES

S - M - L - XL - XXL - XXXL

#### COLOURS



dark heather grey

Max 30°C. Normal process



 $\Sigma$ 

Do not

tumble dry

 $\overline{}$ 

P

Maximum 110°C

Professional drycleaning in