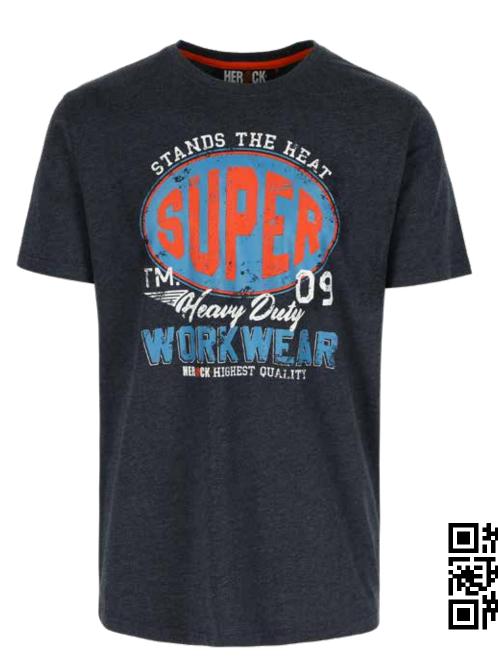

#### SIZES

DCKWORKWEAR.COM

S - M - L - XL - XXL - XXXL

#### COLOURS

navy

#### WASHING INSTRUCTIONS

Max 30°C. 30 Normal process

Do not

bleach  $\mathbf{\Sigma}$ 

Do not tumble dry  $\overline{}$ 

Maximum 110°C

Professional drycleaning in perchloroethylene, hydrocarbons

**SKY RACER** 