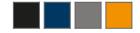

## **POSEIDON SOFTSHELL JAS**

## 23MJC0902

- Multi-pocket ademende, waterafstotende en winddichte 3-laags softshell jas
- Ademend 3000 mvp
- Waterdicht 8000 mm
- Uitneembare kap
- \_ 1 borstzak
- 2 zijzakken
- 1 mouwzak
- Verstelbare manchetten
- Elastisch trekkoord onderaan

## **Samenstelling**

- Gebonden stof 290g/m<sup>2</sup>:
- Buitenkant: 94% polyester 6% elastaan
- Binnenkant: 100% polyester micro-fleece



#### **Grootte**

XS - S - M - L - XL - XXL - XXXL

#### Kleur



## **Technologies**



#### Multipocket

This item has 5 or more pockets for storing different articles and accessories.



#### **Breathable**

This means that the item

has been treated with a micro porous membrane that passes humidity from the inside to the layer on top while keeping fluids from the upper layer out. This technology makes sure that transpiration fluids and condensation are easily disposed of while rain and other fluids are kept out. This keeps you dry, but also insulated against the harshest of weather conditions. The "mpv" indication shows you the item's breathability, which is determined by the amount of condensation that the



#### Water repelling

This item has been made from a water repelling material or treated with a water reppelling coating. Coating means an i