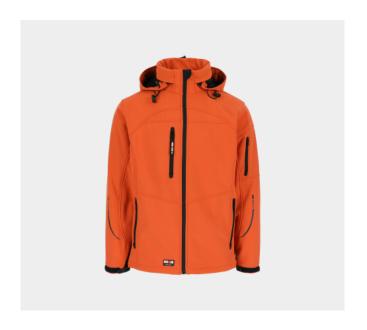

## **POSEIDON SOFTSHELL JAS**

## 23MJC0902

- Multi-pocket ademende, waterafstotende en winddichte 3-laags softshell jas
- Ademend 3000 mvp
- Waterdicht 8000 mm
- Uitneembare kap
- \_ 1 borstzak
- 2 zijzakken
- 1 mouwzak
- Verstelbare manchetten
- Elastisch trekkoord onderaan

## **Samenstelling**

- Gebonden stof 290g/m<sup>2</sup>:
- Buitenkant: 94% polyester 6% elastaan
- Binnenkant: 100% polyester micro-fleece