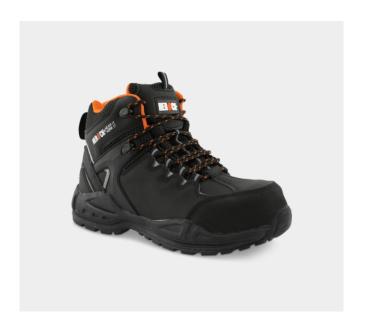

# **GIGANTES S3 SAFETY BOOTS**

23MSS1801

- Safety boots in water repellent leather
- Toecap: Composite 200J
- Midsole: Non-metallic anti-perforation midsole
- Insole: Antistatic, anatomically and removable textile material with EVA back
- Sole: EVA and durable rubber, it has a high resistance to high and low temperatures
- Last: Comfortable
- Antistatic, oil- and chemical resistant
- EN ISO 20345:2011 S3 SRC

- Upper: Black nubuck leather with black stitching
- Lining: 3D orange breathable lining with abrasionresistant material on the internal heel