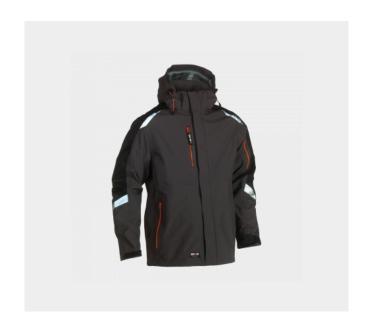

## **CUMAL JACKET**

23MJC1302

- Technical laminated breathable, wind-and waterproof jacket
- Outer jacket: Breathable 5000 mvp
- Waterproof 8000 mm
- Taped seams
- Adjustable and detachable hood
- Extra reinforced by strong ripstop fabric on the shoulders
- 3M® reflective details
- Waterproof YKK® zippers
- Underarm ventilation with waterproof zippers
- 1 chest pocket,
- -1 sleeve pocket,
- 2 side pockets
- Adjustable cuffs
- Elastic drawcord bottom

## **Composition**

- Outer: 100% polyester bounded fabric with
  - laminate
- Reinforcement fabric: 100%polyamide ripstop