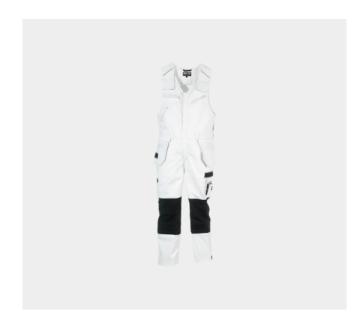

# **CASTOR OVERALL**

#### 23MCO0901

- Multi-pocket water-repellent sleeveless overall with zip-off nail pockets
- Adjustable shoulder straps with reflective piping
- Adjustable waistband loop with keyring
- 2 front pockets with 1 small pocket
- 2 chest pockets
- -1 pen holder
- \_ 1 mobile phone pocket
- \_ 2 side pockets
- \_ 2 thigh pockets with 4 leg pockets
- \_ 1 ruler pocket
- Knee pockets
- 2 loops
- \_ 1 hammer loop
- Stretch on back part
- 2 back pockets
- Extendable hem

## **Composition**

- Main fabric 65% polyester 35% cotton canvas 320g/m² water-repellent surface coating
- Reinforcement fabric 100% polyamide Cordura®

### **Size**

S-M-L-XL-XXL-XXXL