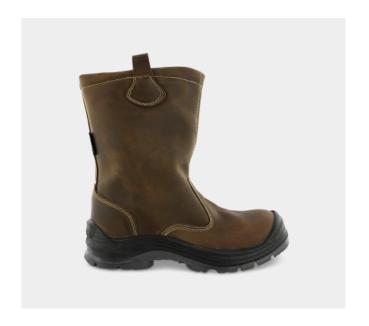

# **CRIXUS S3 SAFETY BOOTS**

22MSS1301

- Comfortable winterboot with warm lining
- Toecap: Composite 200J
- Midsole: Non-metallic anti-perforation midsole
- Insole: Antistatic, anatomically and removable textile material with latex back
- Sole: Dual density PU
- Last: Mondopoint 11 wide and comfortable
- EN ISO 20345:2011 S3 SRC

- Upper: Brown leather with Kevlar® stitching on the instep
- Water resistant for 180 minutes
- Lining: polyester fur lining