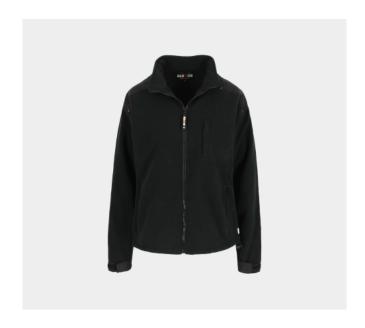

# **HERA FLEECE JACKET WOMEN**

22FJC0901

- Women's breathable, water-repellent and windproof fleece jacket
- Breathable 2000 mvp
- Waterproof 5000 mm
- Reinforced shoulder patches and elbow patches
- 1 chest pocket
- 2 side pockets
- Adjustable cuffs
- Elastic drawcord bottom

## **Composition**

- 100% polyester Acti-fleece Anti-pilling 330g/m<sup>2</sup>
- Reinforcement fabric: 100% Oxford polyester 600D with water-repellent surface coating Pro-Reforce