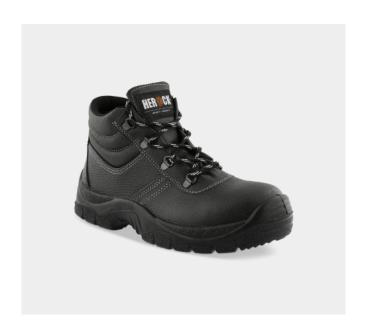

# **ROMA S3 SAFETY BOOTS**

21MSS1301

Safety boots

- Toecap: Steel

Midsole: Metallic anti-perforation midsole

- Insole: Antistatic and removable insole

- Sole: Single density PU sole, black color

- Last: Mondopoint 10,5 - wide and comfortable

- EN ISO 20345:2011 S3 SRC

## **Composition**

Upper: Black full grain leatherLining: Breathable textile lining