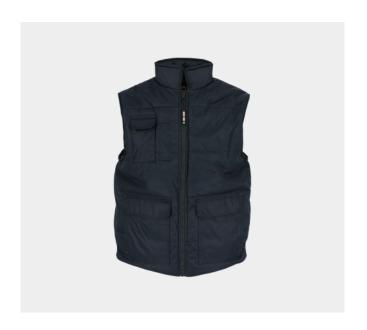

## **NEPTUNE BODYWARMER**

#### 21MBW0901

- Multi-pocket water-repellent body warmer
- Elastic armhole
- 1 mobile phone pocket
- 1 pen pocket
- 2 side pockets with side openings
- 1 inner pocket
- Extra long back length
- Printer zipper
- Detachable zip puller

#### **Composition**

- Outer: 100% polyester pongee with coating 210 g/m²
- Lining: 100% polyesterInner: 100% polyester