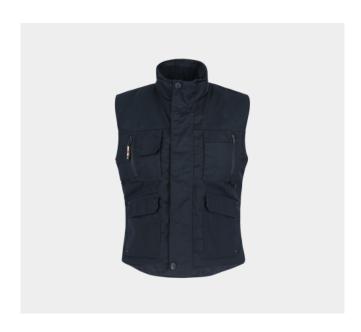

# DIANA BODYWARMER WOMEN

#### 21FBW0901

- Women's multi-pocket water-repellent body warmer with fleece collar
- 2 chest pockets with small pocket and 2 pen pockets
- 1 Napoleon pocket
- 1 mobile phone pocket
- 2 side pockets with side openings
- -1 key ring
- 1 inner pen pocket
- 2 inner pockets
- Extra long back length
- Printer Zipper
- Detachable zip puller
- EN ISO 13688:2013

# **Composition**

- Outer: 65% polyester 35% cotton twill 230g/m² water-repellent surface coating
- Lining: 100% polyesterInner: 100% polyester