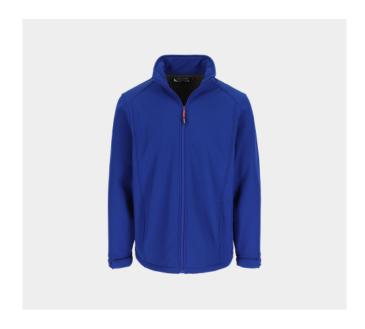

## **JULIUS SOFTSHELL JAS**

21MJC1601

- Ademende, waterafstotende en winddichte 3laags softshell jas
- Ademend 500 mvp
- Waterdicht 5000 mm
- 2 zijzakken
- Verstelbare manchetten
- Verstelbare onderkant
- Verwijderbaar ritskoordje

## **Samenstelling**

 Gebonden materiaal: 94% polyester - 6% elastaan 310g/m²

#### **Grootte**

XS - S - M - L - XL - XXL - XXXL - XXXXL